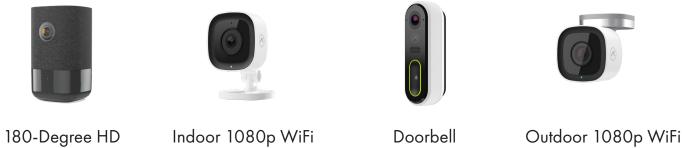

## **VIDEO SECURITY PACKAGE**

Includes two of the following cameras for \$199.95\*

Camera with Zoom and 2-Way

Camera

Camera

Camera

| Monthly Subscription<br>\$19.95/month<br><sup>36-month</sup> contract required | <ul> <li>24x7x365 video monitoring and live streaming</li> <li>Smart clip capture with cloud storage</li> <li>Real-time alerts when a video camera is triggered</li> <li>Four cameras can be added with no additional monthly fee</li> </ul> |
|--------------------------------------------------------------------------------|----------------------------------------------------------------------------------------------------------------------------------------------------------------------------------------------------------------------------------------------|
| OPTIONAL: Pro Video<br>Expansion Pack<br>\$5.00/month                          | <ul> <li>Additional video clip storage</li> <li>Required when more than four cameras are installed at one location and when more than 3,000 clips are stored</li> </ul>                                                                      |